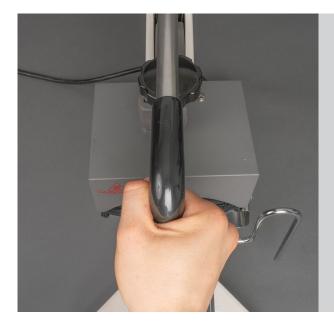

### Set Pressure.

- Manual Press: Tighten dial until the press won't close.
   Loosen dial progressively until the press closes. Unless pressure on polyester.
- Hotrontix Hat Press: 8-9

Headwear Transfer
Pressing Instructions - Caps
100% Cotton and Polyester