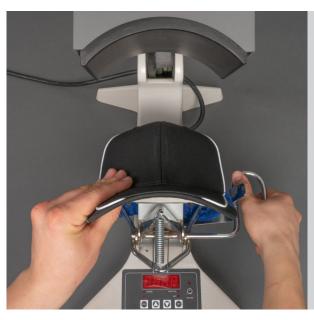

# Load a Test Hat.

Fold back headband and spend time to make sure hat fully conforms to the platen - use the smallest platen that works.

3