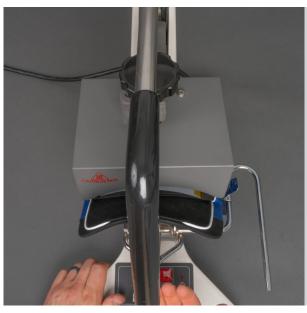

### Set Pressure.

- Manual Press: Tighten dial until the press won't close.
   Loosen dial progressively until the press closes. Unless pressure on polyester.
- Hotrontix Hat Press: 8-9

Headwear Transfer
Pressing Instructions - Caps
100% Cotton and Polyester