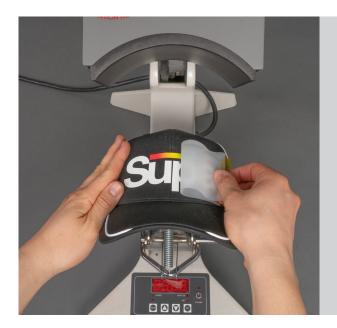

## **Peel Immediately**

Hot peel immediately from a corner in one smooth motion. Peel with confidence and without hesitation. Hold down hat with your free hand for better control.

8