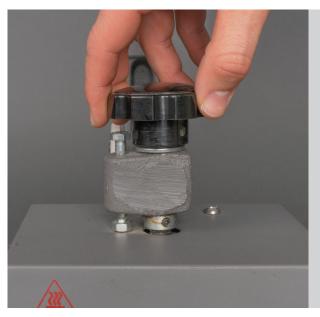

### Set Pressure.

- Manual Press: Tighten dial until the press won't close.
   Loosen dial progressively until the press closes. Unless pressure on polyester.
- Hotrontix Hat Press: 8-9

Headwear Transfer
Pressing Instructions - Caps
100% Cotton and Polyester