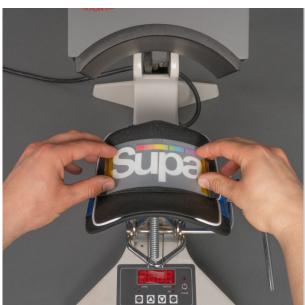

# Load a Test Hat.

Fold back headband and spend time to make sure hat fully conforms to the platen - use the smallest platen that works.

3

# Place your Supacolor

Position your Supacolor transfer on the garment. Lay the teflon sheet or parchment paper over the Supacolor.

6