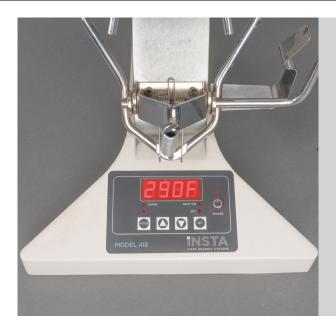

## Set Temperature and time.

Cotton 320F (160C) Polyester 290F (140C) 8 Seconds

2