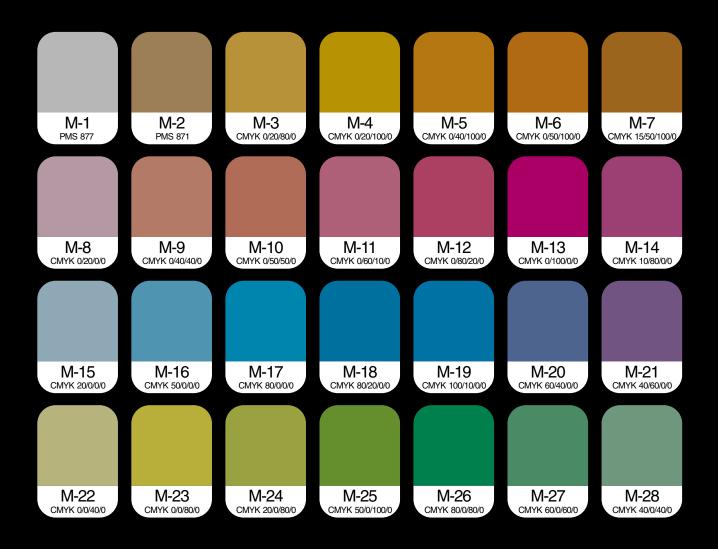

# **Color Options.**

SupaMetallic transfers are available in the colors provided below. You should have received a physical sheet to compare this to, and make the best selection for your design.

Each swatch has an associated "M-code", with numbers 1-28. This will make it Supaeasy to select the right colors for your design.

## Spot Metallic.

This option is used when you only want specific colors in your artwork to be made metallic. To achieve this, vector artwork is necessary.

When ordering this option, create your artwork with CMYK values matching the provided Color Option swatches.

List out what parts of your artwork is required to be metallic in the **Job Comment** and the **Color** fields, using the M-codes and / or CMYK breakdowns.

| Job Details                 |                             |                     |  |                      |  |
|-----------------------------|-----------------------------|---------------------|--|----------------------|--|
| Your Purchase Order #       | 001                         |                     |  |                      |  |
| Job Description             | Gold Chain Metall           | ic                  |  |                      |  |
| Job Comment                 |                             |                     |  |                      |  |
|                             | Spot Metallic<br>M4, M5, M6 |                     |  |                      |  |
|                             |                             |                     |  |                      |  |
| Transfer Type               |                             | Description         |  | Garment Color / Type |  |
| WE_A4:Wearable-A4 8.3" x 11 | .7"                         | Gold Chain Metallic |  | Black Cotton         |  |
| Colors                      |                             | Size                |  |                      |  |
| Spot Metallic - M4, M5, M6  |                             | 11.7" Wide          |  |                      |  |
| Quantity                    |                             |                     |  | Artwork              |  |
| 50                          |                             |                     |  | Upload Art           |  |
|                             |                             |                     |  |                      |  |